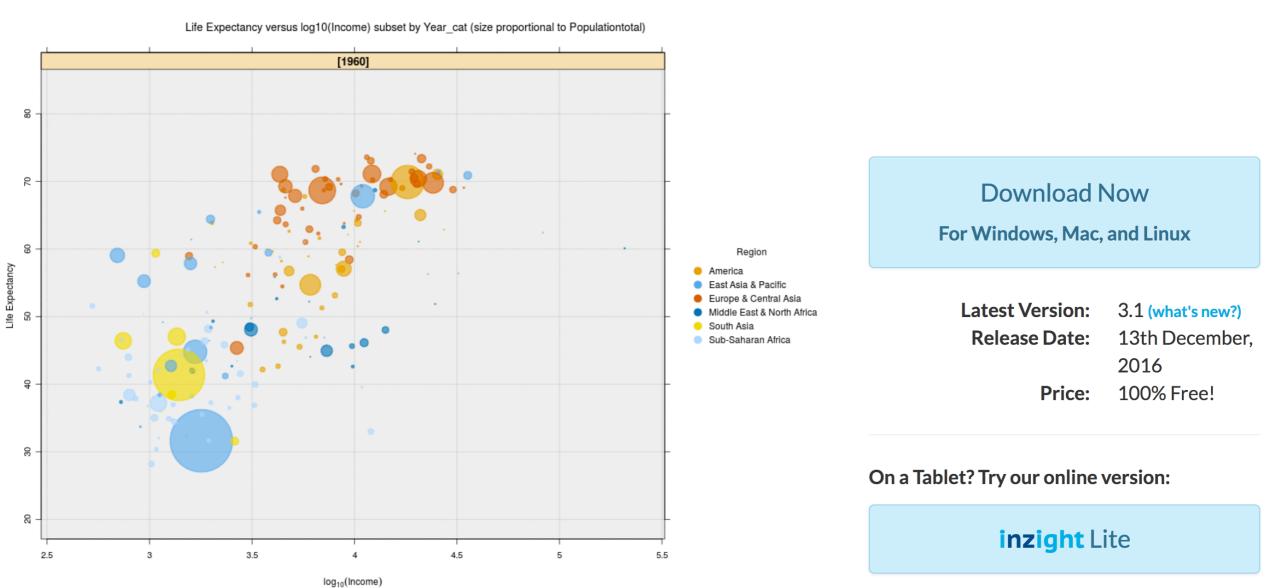

#### A little exercise with InZight

https://www.stat.auckland.ac.nz/~wild/iNZight/index.php

694 missing values (318 in log10(Income), 617 in Life Expectancy)