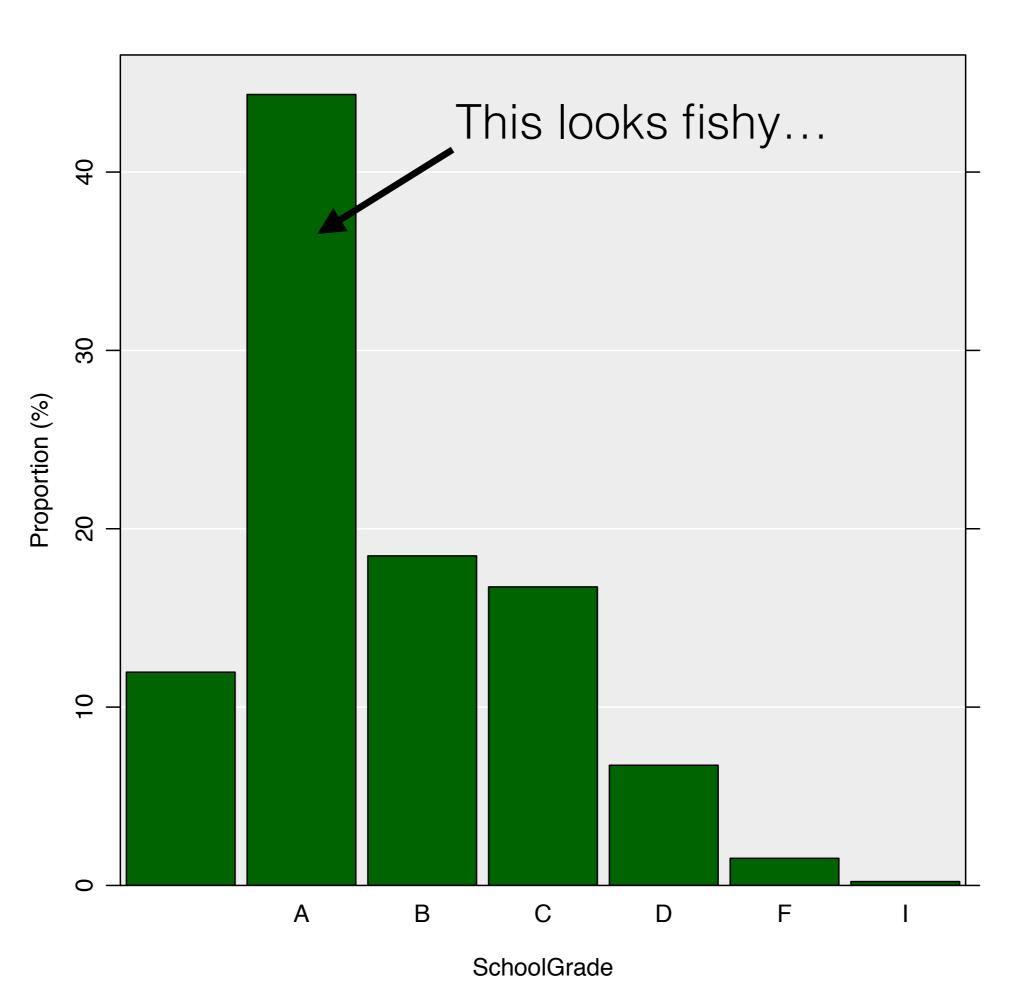

## Schools in Miami-Dade County

|    | Α            | В             | С           | D           | Е           | F            | G        | Н        |   |
|----|--------------|---------------|-------------|-------------|-------------|--------------|----------|----------|---|
| 1  | SchoolName   | BoardDistrict | SchoolGrade | Reading2012 | Reading2013 | ReadingDiffe | Math2012 | Math2013 | M |
| 2  | 0041 AIR BAS | 9             | Α           | 82          | 80          | -2           | 71       | 75       |   |
| 3  | 0070 CORAL   | 9             | Α           | 71          | 73          | 2            | 64       | 56       |   |
| 4  | 0071 EUGEN   | 5             | Α           | 69          | 69          | 0            | 66       | 64       |   |
| 5  | 0072 SUMM    | 9             | В           | 57          | 50          | -7           | 50       | 54       |   |
| 6  | 0073 MAND    | 9             | С           | 34          | 32          | -2           | 38       | 39       |   |
| 7  | 0081 LENOR   | 2             | F           | 28          | 29          | 1            | 26       | 47       |   |
| 8  | 0091 BOB GF  | 4             | Α           | 68          | 70          | 2            | 68       | 66       |   |
| 9  | 0092 NORM/   | 3             | Α           | 73          | 72          | -1           | 78       | 77       |   |
| 10 | 0100 MATER   | 4             | Α           | 68          | 68          | 0            | 73       | 76       |   |
| 11 | 0101 ARCOL   | 2             | С           | 39          | 32          | -7           | 41       | 39       |   |
| 12 | 0102 MIAMI   | 9             | D           | 38          | 41          | 3            | 43       | 47       |   |
| 13 | 0111 MAYA    | 5             | В           | 45          | 35          | -10          | 59       | 50       |   |
| 14 | 0121 AUBUR   | 6             | Α           | 53          | 51          | -2           | 56       | 55       |   |
| 15 | 0122 DR ROL  | 5             | Α           | 65          | 64          | -1           | 66       | 63       |   |
| 16 | 0125 NORM/   | 7             | Α           | 70          | 67          | -3           | 74       | 70       |   |
| 17 | 0161 AVOCA   | 9             |             | 45          | 33          | -12          | 45       | 45       |   |
| 18 | 0201 BANYA   | 8             | Α           | 73          | 74          | 1            | 72       | 70       |   |
| 19 | 0211 DR MA   | 7             | Α           | 71          | 71          | 0            | 74       | 68       |   |
| 20 | 0231 AVENT   | 3             | Α           | 68          | 68          | 0            | 67       | 67       |   |
| 21 | 0241 R K BRO | 3             | Α           | 76          | 75          | -1           | 81       | 77       |   |
| 22 | 0251 ETHEL I | 8             | Α           | 85          | 80          | -5           | 89       | 90       |   |
| 23 | 0261 BEL-AIF | 9             | D           | 32          | 32          | 0            | 36       | 48       |   |
| 24 | 0271 BENT T  | 8             | Α           | 70          | 61          | -9           | 69       | 60       |   |
| 25 | 0311 GOULD   | 9             | В           | 36          | 40          | 4            | 51       | 52       |   |
| 26 | 0312 MATER   | 4             | Α           | 75          | 76          | 1            | 84       | 85       |   |
| 27 | 0321 BISCAY  | 3             | В           | 45          | 42          | -3           | 52       | 50       |   |
| 28 | 0332 SOMER   | 9             | Α           | 62          | 66          | 4            | 54       | 64       |   |
| 29 | 0339 SOMER   | 9             | В           | 67          | 57          | -10          | 60       | 54       |   |
| 30 | 0341 ARCH C  | 1             | В           | 47          | 48          | 1            | 47       | 48       |   |
| 31 | 0342 PINECR  | 7             | Α           | 72          | 75          | 3            | 78       | 76       |   |
| 32 | 0361 BISCAY  | 1             | D           | 37          | 35          | -2           | 39       | 37       |   |
| 33 | 0400 RENAIS  | 5             | Α           | 80          | 82          | 2            | 76       | 82       |   |
| 34 | 0401 VAN E I | 2             | Α           | 46          | 44          | -2           | 62       | 56       |   |
| 35 | 0410 ACADE   | 8             | Α           | 68          | 69          | 1            | 62       | 74       |   |