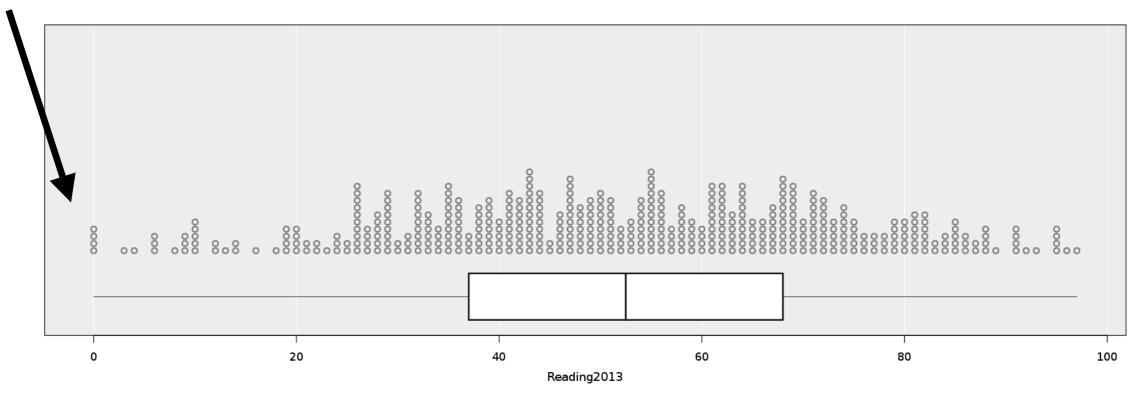

|
| 30 | 0341 ARCH C  | 1             | В           | 47          | 48          | 1            | 47       | 48       |   |
| 31 | 0342 PINECR  | 7             | Α           | 72          | 75          | 3            | 78       | 76       |   |
| 32 | 0361 BISCAY  | 1             | D           | 37          | 35          | -2           | 39       | 37       |   |
| 33 | 0400 RENAIS  | 5             | Α           | 80          | 82          | 2            | 76       | 82       |   |
| 34 | 0401 VAN E I | 2             | Α           | 46          | 44          | -2           | 62       | 56       |   |
| 35 | 0410 ACADE   | 8             | Α           | 68          | 69          | 1            | 62       | 74       |   |





Why no students pass reading tests in these schools?

Reading2013