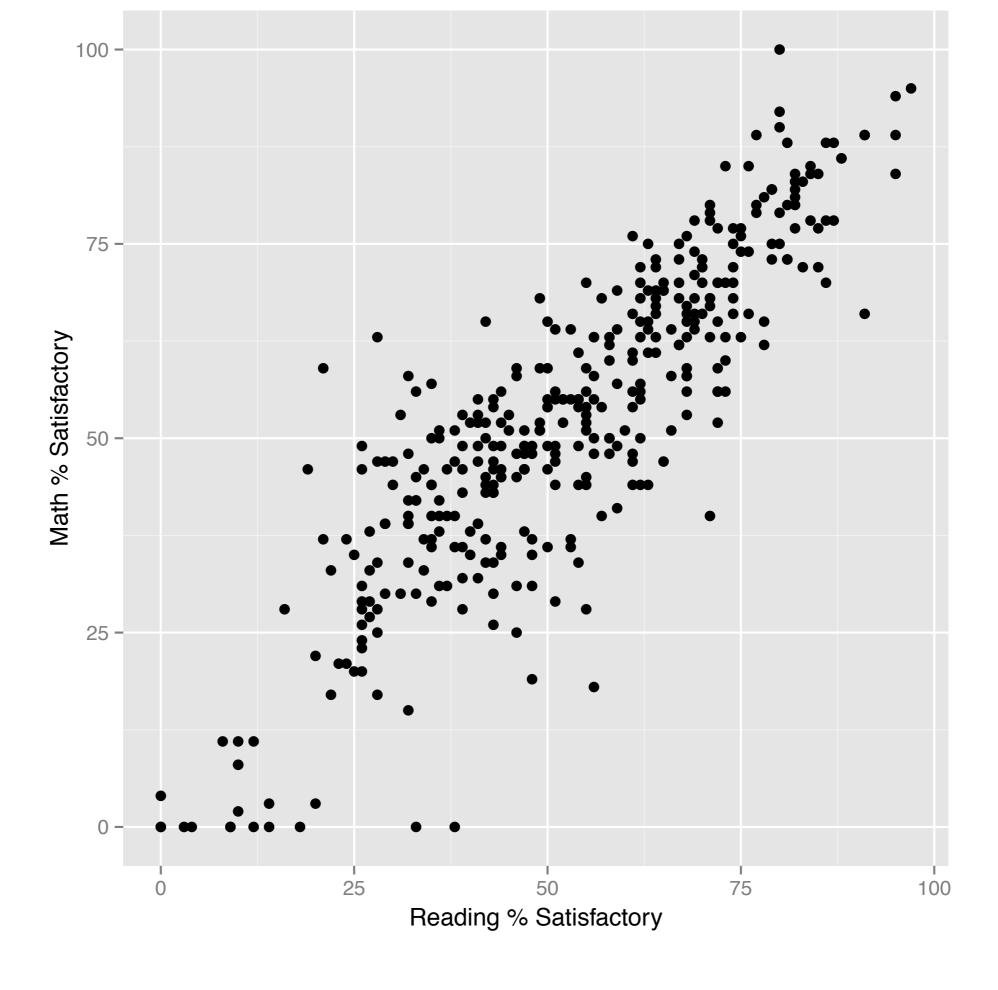

## Schools in Miami-Dade County

|    | Α            | В             | С           | D           | Е           | F            | G        | Н        |   |
|----|--------------|---------------|-------------|-------------|-------------|--------------|----------|----------|---|
| 1  | SchoolName   | BoardDistrict | SchoolGrade | Reading2012 | Reading2013 | ReadingDiffe | Math2012 | Math2013 | M |
| 2  | 0041 AIR BAS | 9             | Α           | 82          | 80          | -2           | 71       | 75       |   |
| 3  | 0070 CORAL   | 9             | Α           | 71          | 73          | 2            | 64       | 56       |   |
| 4  | 0071 EUGEN   | 5             | Α           | 69          | 69          | 0            | 66       | 64       |   |
| 5  | 0072 SUMM    | 9             | В           | 57          | 50          | -7           | 50       | 54       |   |
| 6  | 0073 MAND    | 9             | С           | 34          | 32          | -2           | 38       | 39       |   |
| 7  | 0081 LENOR   | 2             | F           | 28          | 29          | 1            | 26       | 47       |   |
| 8  | 0091 BOB GF  | 4             | Α           | 68          | 70          | 2            | 68       | 66       |   |
| 9  | 0092 NORM/   | 3             | Α           | 73          | 72          | -1           | 78       | 77       |   |
| 10 | 0100 MATER   | 4             | Α           | 68          | 68          | 0            | 73       | 76       |   |
| 11 | 0101 ARCOL   | 2             | С           | 39          | 32          | -7           | 41       | 39       |   |
| 12 | 0102 MIAMI   | 9             | D           | 38          | 41          | 3            | 43       | 47       |   |
| 13 | 0111 MAYA    | 5             | В           | 45          | 35          | -10          | 59       | 50       |   |
| 14 | 0121 AUBUR   | 6             | Α           | 53          | 51          | -2           | 56       | 55       |   |
| 15 | 0122 DR ROL  | 5             | Α           | 65          | 64          | -1           | 66       | 63       |   |
| 16 | 0125 NORM/   | 7             | Α           | 70          | 67          | -3           | 74       | 70       |   |
| 17 | 0161 AVOCA   | 9             |             | 45          | 33          | -12          | 45       | 45       |   |
| 18 | 0201 BANYA   | 8             | Α           | 73          | 74          | 1            | 72       | 70       |   |
| 19 | 0211 DR MA   | 7             | Α           | 71          | 71          | 0            | 74       | 68       |   |
| 20 | 0231 AVENT   | 3             | Α           | 68          | 68          | 0            | 67       | 67       |   |
| 21 | 0241 R K BRO | 3             | Α           | 76          | 75          | -1           | 81       | 77       |   |
| 22 | 0251 ETHEL I | 8             | Α           | 85          | 80          | -5           | 89       | 90       |   |
| 23 | 0261 BEL-AIF | 9             | D           | 32          | 32          | 0            | 36       | 48       |   |
| 24 | 0271 BENT T  | 8             | Α           | 70          | 61          | -9           | 69       | 60       |   |
| 25 | 0311 GOULD   | 9             | В           | 36          | 40          | 4            | 51       | 52       |   |
| 26 | 0312 MATER   | 4             | Α           | 75          | 76          | 1            | 84       | 85       |   |
| 27 | 0321 BISCAY  | 3             | В           | 45          | 42          | -3           | 52       | 50       |   |
| 28 | 0332 SOMER   | 9             | Α           | 62          | 66          | 4            | 54       | 64       |   |
| 29 | 0339 SOMER   | 9             | В           | 67          | 57          | -10          | 60       | 54       |   |
| 30 | 0341 ARCH C  | 1             | В           | 47          | 48          | 1            | 47       | 48       |   |
| 31 | 0342 PINECR  | 7             | Α           | 72          | 75          | 3            | 78       | 76       |   |
| 32 | 0361 BISCAY  | 1             | D           | 37          | 35          | -2           | 39       | 37       |   |
| 33 | 0400 RENAIS  | 5             | Α           | 80          | 82          | 2            | 76       | 82       |   |
| 34 | 0401 VAN E I | 2             | Α           | 46          | 44          | -2           | 62       | 56       |   |
| 35 | 0410 ACADE   | 8             | Α           | 68          | 69          | 1            | 62       | 74       |   |