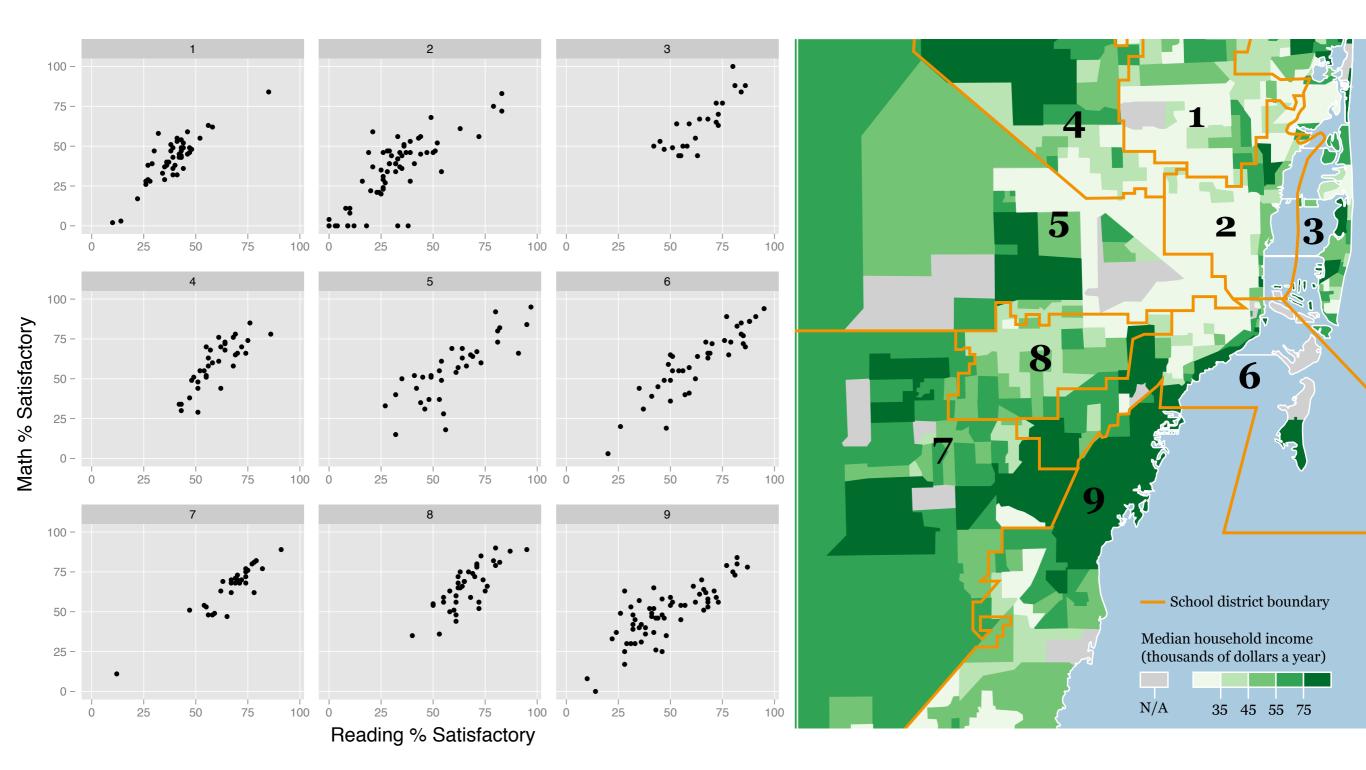

## Schools in Miami-Dade County

|    | Α            | В             | С           | D           | Е           | F            | G        | Н        |   |
|----|--------------|---------------|-------------|-------------|-------------|--------------|----------|----------|---|
| 1  | SchoolName   | BoardDistrict | SchoolGrade | Reading2012 | Reading2013 | ReadingDiffe | Math2012 | Math2013 | M |
| 2  | 0041 AIR BAS | 9             | Α           | 82          | 80          | -2           | 71       | 75       |   |
| 3  | 0070 CORAL   | 9             | Α           | 71          | 73          | 2            | 64       | 56       |   |
| 4  | 0071 EUGEN   | 5             | Α           | 69          | 69          | 0            | 66       | 64       |   |
| 5  | 0072 SUMM    | 9             | В           | 57          | 50          | -7           | 50       | 54       |   |
| 6  | 0073 MAND    | 9             | С           | 34          | 32          | -2           | 38       | 39       |   |
| 7  | 0081 LENOR   | 2             | F           | 28          | 29          | 1            | 26       | 47       |   |
| 8  | 0091 BOB GF  | 4             | Α           | 68          | 70          | 2            | 68       | 66       |   |
| 9  | 0092 NORM/   | 3             | Α           | 73          | 72          | -1           | 78       | 77       |   |
| 10 | 0100 MATER   | 4             | Α           | 68          | 68          | 0            | 73       | 76       |   |
| 11 | 0101 ARCOL   | 2             | С           | 39          | 32          | -7           | 41       | 39       |   |
| 12 | 0102 MIAMI   | 9             | D           | 38          | 41          | 3            | 43       | 47       |   |
| 13 | 0111 MAYA    | 5             | В           | 45          | 35          | -10          | 59       | 50       |   |
| 14 | 0121 AUBUR   | 6             | Α           | 53          | 51          | -2           | 56       | 55       |   |
| 15 | 0122 DR ROL  | 5             | Α           | 65          | 64          | -1           | 66       | 63       |   |
| 16 | 0125 NORM/   | 7             | Α           | 70          | 67          | -3           | 74       | 70       |   |
| 17 | 0161 AVOCA   | 9             |             | 45          | 33          | -12          | 45       | 45       |   |
| 18 | 0201 BANYA   | 8             | Α           | 73          | 74          | 1            | 72       | 70       |   |
| 19 | 0211 DR MA   | 7             | Α           | 71          | 71          | 0            | 74       | 68       |   |
| 20 | 0231 AVENT   | 3             | Α           | 68          | 68          | 0            | 67       | 67       |   |
| 21 | 0241 R K BRO | 3             | Α           | 76          | 75          | -1           | 81       | 77       |   |
| 22 | 0251 ETHEL I | 8             | Α           | 85          | 80          | -5           | 89       | 90       |   |
| 23 | 0261 BEL-AIF | 9             | D           | 32          | 32          | 0            | 36       | 48       |   |
| 24 | 0271 BENT T  | 8             | Α           | 70          | 61          | -9           | 69       | 60       |   |
| 25 | 0311 GOULD   | 9             | В           | 36          | 40          | 4            | 51       | 52       |   |
| 26 | 0312 MATER   | 4             | Α           | 75          | 76          | 1            | 84       | 85       |   |
| 27 | 0321 BISCAY  | 3             | В           | 45          | 42          | -3           | 52       | 50       |   |
| 28 | 0332 SOMER   | 9             | Α           | 62          | 66          | 4            | 54       | 64       |   |
| 29 | 0339 SOMER   | 9             | В           | 67          | 57          | -10          | 60       | 54       |   |
| 30 | 0341 ARCH C  | 1             | В           | 47          | 48          | 1            | 47       | 48       |   |
| 31 | 0342 PINECR  | 7             | Α           | 72          | 75          | 3            | 78       | 76       |   |
| 32 | 0361 BISCAY  | 1             | D           | 37          | 35          | -2           | 39       | 37       |   |
| 33 | 0400 RENAIS  | 5             | Α           | 80          | 82          | 2            | 76       | 82       |   |
| 34 | 0401 VAN E I | 2             | Α           | 46          | 44          | -2           | 62       | 56       |   |
| 35 | 0410 ACADE   | 8             | Α           | 68          | 69          | 1            | 62       | 74       |   |

Why no students pass reading tests in these schools?

Reading2013