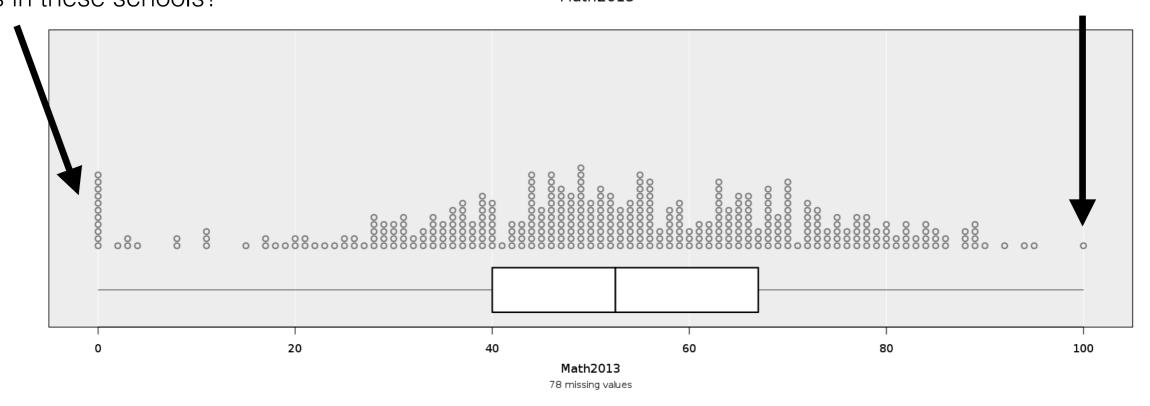

| 67          | 57          | -10          | 60       | 54       |   |
| 30 | 0341 ARCH C  | 1             | В           | 47          | 48          | 1            | 47       | 48       |   |
| 31 | 0342 PINECR  | 7             | Α           | 72          | 75          | 3            | 78       | 76       |   |
| 32 | 0361 BISCAY  | 1             | D           | 37          | 35          | -2           | 39       | 37       |   |
| 33 | 0400 RENAIS  | 5             | Α           | 80          | 82          | 2            | 76       | 82       |   |
| 34 | 0401 VAN E I | 2             | Α           | 46          | 44          | -2           | 62       | 56       |   |
| 35 | 0410 ACADE   | 8             | Α           | 68          | 69          | 1            | 62       | 74       |   |





Why no students pass reading tests in these schools?

Reading2013